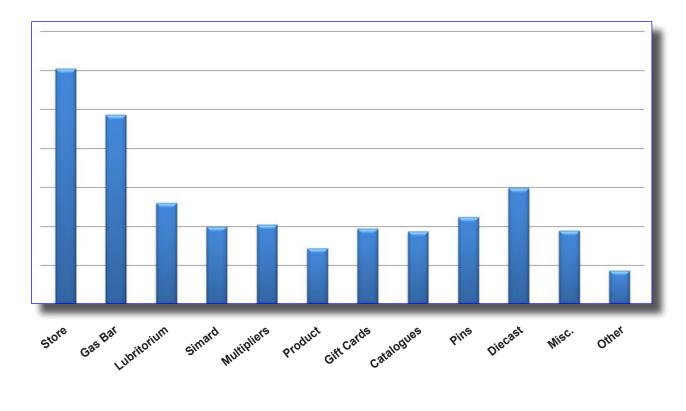

## SURVEY RESULTS, CTCCC COLLECTORS' PREFERENCES

by Ghislaine Théroux-Memme #015

Further to the survey you received in the October 2011 newsletter, here is an overview of the results of your preferences with regards to your Canadian Tire collection.

This following chart represents a 55% response rate from our membership. Thank you to those who answered this survey.